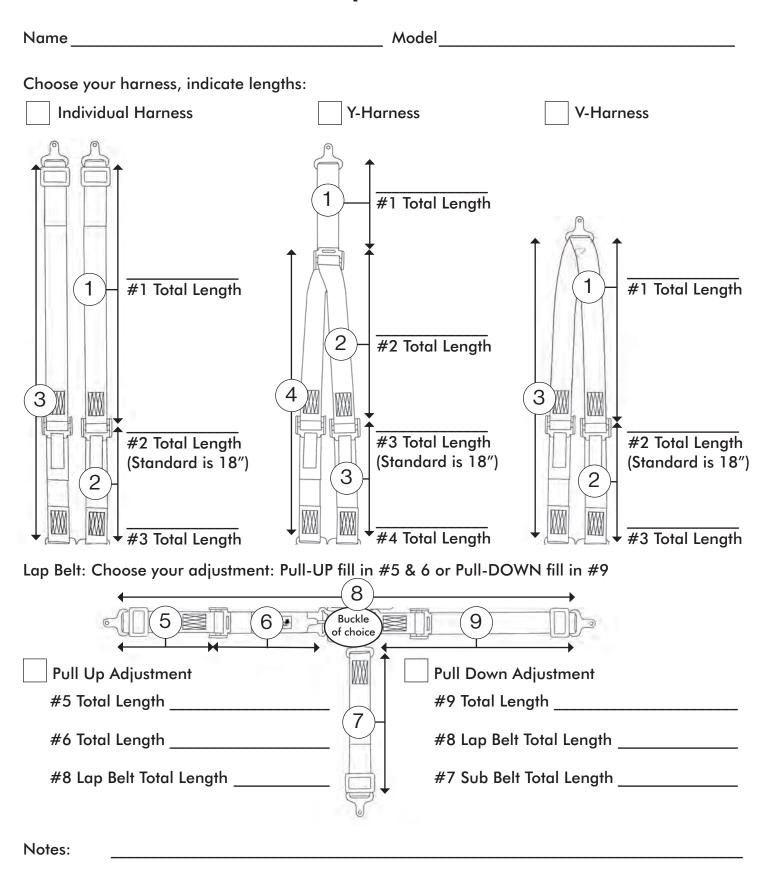

|                                                                                                                                                                                                      | TOM RESTRAINT ORDER FORM<br>PLEASE CHECK APPROPRIATE BOXES PRINT, SCAN & EMAIL.<br>SEND TO: info@crowsafety.com. WE ACKNOWLEDGE ALL EMAILS.<br>114 N. Pecos Rd. Suite 101, North Las Vegas, NV 89115 • 725-726-7432                                  |
|------------------------------------------------------------------------------------------------------------------------------------------------------------------------------------------------------|------------------------------------------------------------------------------------------------------------------------------------------------------------------------------------------------------------------------------------------------------|
| Experimental Aircraft<br>Restraints                                                                                                                                                                  |                                                                                                                                                                                                                                                      |
| Note:<br>See worksheet<br>on backKam lock with 2" Lap Belt Adju<br>Built into Kam tangs. Starting a<br>(Pull down adjustment ONLY)                                                                   |                                                                                                                                                                                                                                                      |
| LAP BELT                                                                                                                                                                                             | WEBBING COLOR (Samples available on request)                                                                                                                                                                                                         |
| Lap Belt Mounting Hardware                                                                                                                                                                           | Red Blue Black Gray                                                                                                                                                                                                                                  |
| Bolt-In hole diameter:                                                                                                                                                                               | <u>OPTIONS</u>                                                                                                                                                                                                                                       |
| Lap Belt Length       (Standard Length 52")         (Measurement is from end to end)         40"       52"         60"         Custom add \$12 <sup>00</sup> Length:         (See worksheet on back) | Harness Pads (Sewn On. NOTE:<br>Harnesses come with the same color<br>pad as the webbing. You may choose a different color to<br>compliment your installation, but they won't be returnable.)<br>2" \$36 <sup>00</sup> (pair, same color as webbing) |
| Lap Belt Adjustment                                                                                                                                                                                  | Alternate Color (may not be returned)                                                                                                                                                                                                                |
| Pull DOWN Pull UP Adjustment                                                                                                                                                                         | Red Blue Black Gray                                                                                                                                                                                                                                  |
| HARNESS Custom Lengths add \$12 <sup>00</sup><br>(See worksheet on back)<br>2" Individual Harness: \$55 <sup>00</sup> Length:                                                                        | Aluminum Harness Adjusters<br>2" \$40 <sup>oo</sup> (pair)<br>Black Hardware                                                                                                                                                                         |
| 2" Y-Harness: \$55 <sup>00</sup> Length:                                                                                                                                                             | \$12 <sup>00</sup> (set)                                                                                                                                                                                                                             |
| 2" V-Harness: \$55 <sup>00</sup> Length:                                                                                                                                                             | Anti-submarine Belt                                                                                                                                                                                                                                  |
| Harness Mounting Wrap Around Bolt In*                                                                                                                                                                |                                                                                                                                                                                                                                                      |
| *Choose Bolt-In hole diameter:                                                                                                                                                                       | Choose Bolt-In hole diameter:                                                                                                                                                                                                                        |
| Aircraft type:                                                                                                                                                                                       | Quantity:                                                                                                                                                                                                                                            |
| Comments:                                                                                                                                                                                            | •                                                                                                                                                                                                                                                    |
| CONTACT/BILLING INFORMATION                                                                                                                                                                          |                                                                                                                                                                                                                                                      |
| Name:                                                                                                                                                                                                |                                                                                                                                                                                                                                                      |
| Address:                                                                                                                                                                                             |                                                                                                                                                                                                                                                      |
| City:                                                                                                                                                                                                |                                                                                                                                                                                                                                                      |
| Phone number where you may be reached between 8am - 4pm PST:                                                                                                                                         |                                                                                                                                                                                                                                                      |
| e-mail:                                                                                                                                                                                              | CVS 2 digit code #:                                                                                                                                                                                                                                  |
| Credit card #: \ \                                                                                                                                                                                   | CVS 3-digit code #:                                                                                                                                                                                                                                  |
|                                                                                                                                                                                                      | \L^YL^YL                                                                                                                                                                                                                                             |

## **CROW SAFETY GEAR WORKSHEET** All Models Experimental Aircraft